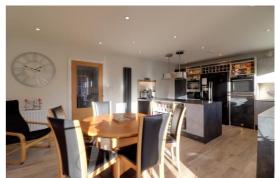

## **Kitchen, Dining & Family Area** 13' 1" x 21' 0" (3.99m x 6.40m)

A stunning open plan room fitted with a bespoke handcrafted kitchen which features high quality range of soft close kitchen units with matching peninsular island and complimenting worksurfaces which incorporates a one and a half bowl sink drainer unit with boiling water tap over. There is also an array of integrated appliances which includes a AEG steam oven, AEG compact steam oven, Lamona microwave, AEG induction hob with a