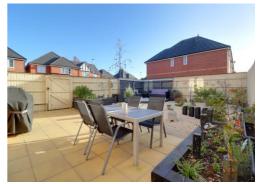

## **Outside Rear**

An individually designed landscaped garden offering a good degree of privacy and featuring a lovely sized paved seating area which in-turn leads onto an ornamental gravelled garden with stepping stones leading up to a slightly elevated decked entertaining corner. There is also sleeper raised planting beds which house a variety of small plants.