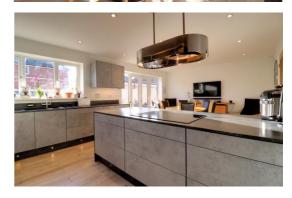

## **Kitchen, Dining & Family Area** 13' 1" x 21' 0" (3.99m x 6.40m)

A stunning open plan room fitted with a bespoke handcrafted kitchen which features high quality range of soft close kitchen units with matching peninsular island and complimenting worksurfaces which incorporates a one and a half bowl sink drainer unit with boiling water tap over. There is also an array of integrated appliances which includes a AEG steam oven, AEG compact steam oven, Lamona microwave, AEG induction hob with a