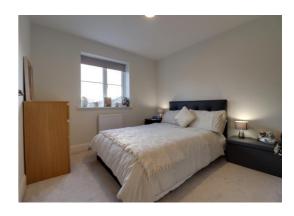

## **Bedroom Two** 10' 0" x 9' 8" (3.05m x 2.95m)

Radiator and double glazed window to the rear elevation.

### **Bedroom Three** 10' 0" x 9' 9" (3.05m x 2.96m)

Radiator, wardrobe recess and double glazed window to the rear elevation.

## **Bedroom Four** 9'3" x 11'1" (2.83m x 3.37m)

Radiator and double glazed window to the front elevation.