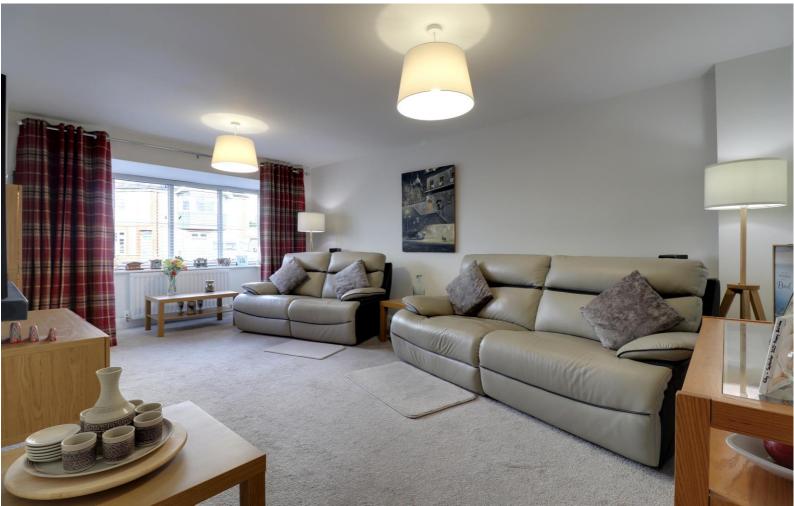

## **Lounge** 19' 6"into bay x 11' 7" (5.95m into bay x 3.54m)

A bright spacious reception room featuring a bespoke wall display unit and connected to unit with to bracket and to mount, a radiator and double glazed walk-in bay window to the front elevation.