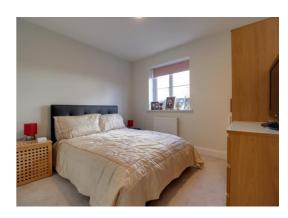

## **Bedroom Two** 10' 0" x 9' 8" (3.05m x 2.95m)

Radiator and double glazed window to the rear elevation.

### **Bedroom Three** 10' 0" x 9' 9" (3.05m x 2.96m)

Radiator, wardrobe recess and double glazed window to the rear elevation.

## **Bedroom Four** 9'3" x 11'1" (2.83m x 3.37m)

Radiator and double glazed window to the front elevation.