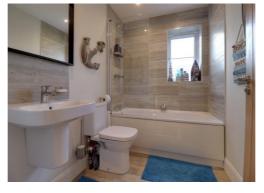

#### **Family Bathroom** 7' 7" x 5' 7" (2.31m x 1.71m)

White suite comprising: Panelled bath with shower over and glazed screen, wash hand basin and WC. Complimentary tiled floor and matching part tiled walls, heated towel rail and a double glazed window to the side elevation.