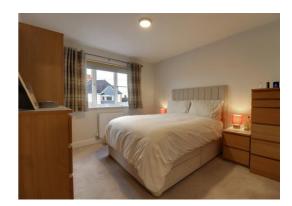

### **Master Bedroom** 11' 1" x 11' 1" (3.38m x 3.37m)

A lovely sized double bedroom having a radiator and double glazed window to the front elevation.