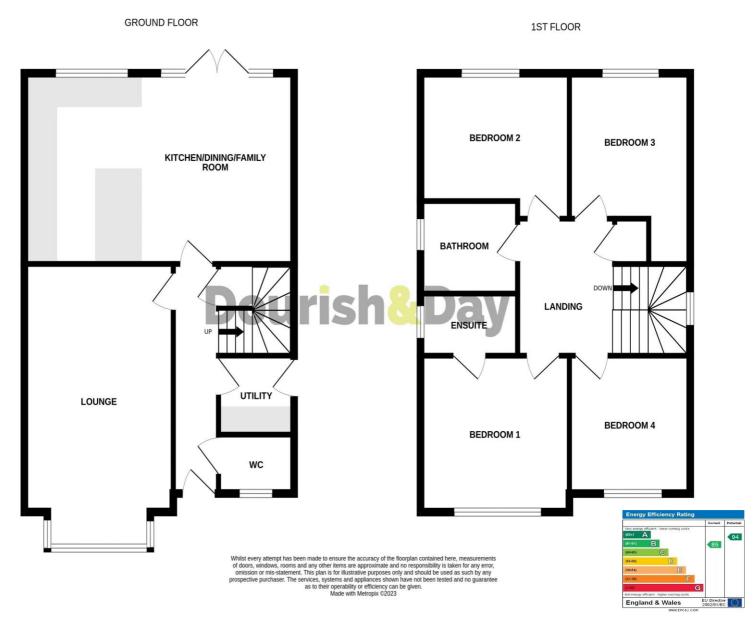

## **Stafford**

Rickerscote Road Stafford

Nestled on the edge of Forest Drive, this home mirrors the Birch tree's grace and resilience. Embodying both strength and sophistication, it boasts meticulous design and ample space. The open layout seamlessly merges the family/dining/kitchen areas, featuring a lavish bespoke kitchen overlooking a landscaped garden. A separate lounge with a bay window adds charm, complemented by a downstairs WC and Utility for convenience. Upstairs, a spacious landing leads to four double bedrooms, including a master suite with an ensuite. The beautifully tiled family bathroom includes a shower over the bath. Crafted by renowned developers of small, exclusive communities, this detached house includes a driveway and a rear garage with an electrically operated door. This property harmonizes nature's beauty and resilience, offering an elegant yet enduring haven for the family.

- Executive Detached Family Home
- Lounge, Utility & Guest WC
- Lavish Bespoke Kitchen/Dining/Family Room
- Four double bedrooms, En-Suite & Family Bathroom
- Landscaped Rear Garden
- Driveway & Garage

### **Entrance Hallway**

A bright welcoming hallway having tiled flooring a radiator and understands cupboard.

## **Guest Cloaks / WC** 4'0" x 4'0" (1.23m x 1.23m)

Fitted with a contemporary white suite comprising: Wall mounted wash hand basin with tiled splash backs, WC, recess spotlighting and heated chrome towel rail, tiled flooring and a double glazed window to the front elevation.

## **Lounge** 19' 6"into bay x 11' 7" (5.95m into bay x 3.54m)

A bright spacious reception room featuring a bespoke wall display unit and connected to unit with to bracket and to mount, a radiator and double glazed walk-in bay window to the front elevation.

## **Kitchen, Dining & Family Area** 13' 1" x 21' 0" (3.99m x 6.40m)

A stunning open plan room fitted with a bespoke handcrafted kitchen which features high quality range of soft close kitchen units with matching peninsular island and complimenting worksurfaces which incorporates a one and a half bowl sink drainer unit with boiling water tap over. There is also an array of integrated appliances which includes a AEG steam oven, AEG compact steam oven, Lamona microwave, AEG induction hob with a

## **Utility** 5' 3" x 4' 9" (1.60m x 1.44m)

Fitted work surfaces with single drainer sink unit and mixer taps. Double base unit beneath, space for washing machine and wall mounted gas boiler. Radiator, recess spotlights and double glazed door to the side elevation.

## First Floor Landing

Radiator, double glazed window to the side elevation and airing cupboard.

### **Master Bedroom** 11' 1" x 11' 1" (3.38m x 3.37m)

A lovely sized double bedroom having a radiator and double glazed window to the front elevation.

## **Ensuite Shower Room** 7' 7" x 4' 3" (2.30m x 1.30m)

Double shower cubicle with fitted shower, wash hand basin and WC. Complimentary part tiled walls and matching tiled floor, heated towel rail, recessed spotlights and double glazed window to the side elevation.

## **Bedroom Two** 10' 0" x 9' 8" (3.05m x 2.95m)

Radiator and double glazed window to the rear elevation.

### **Bedroom Three** 10' 0" x 9' 9" (3.05m x 2.96m)

Radiator, wardrobe recess and double glazed window to the rear elevation.

## **Bedroom Four** 9'3" x 11'1" (2.83m x 3.37m)

Radiator and double glazed window to the front elevation.

#### **Family Bathroom** 7' 7" x 5' 7" (2.31m x 1.71m)

White suite comprising: Panelled bath with shower over and glazed screen, wash hand basin and WC. Complimentary tiled floor and matching part tiled walls, heated towel rail and a double glazed window to the side elevation.