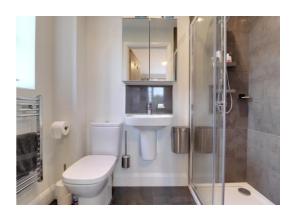

## **Ensuite Shower Room** 7' 7" x 4' 3" (2.30m x 1.30m)

Double shower cubicle with fitted shower, wash hand basin and WC. Complimentary part tiled walls and matching tiled floor, heated towel rail, recessed spotlights and double glazed window to the side elevation.